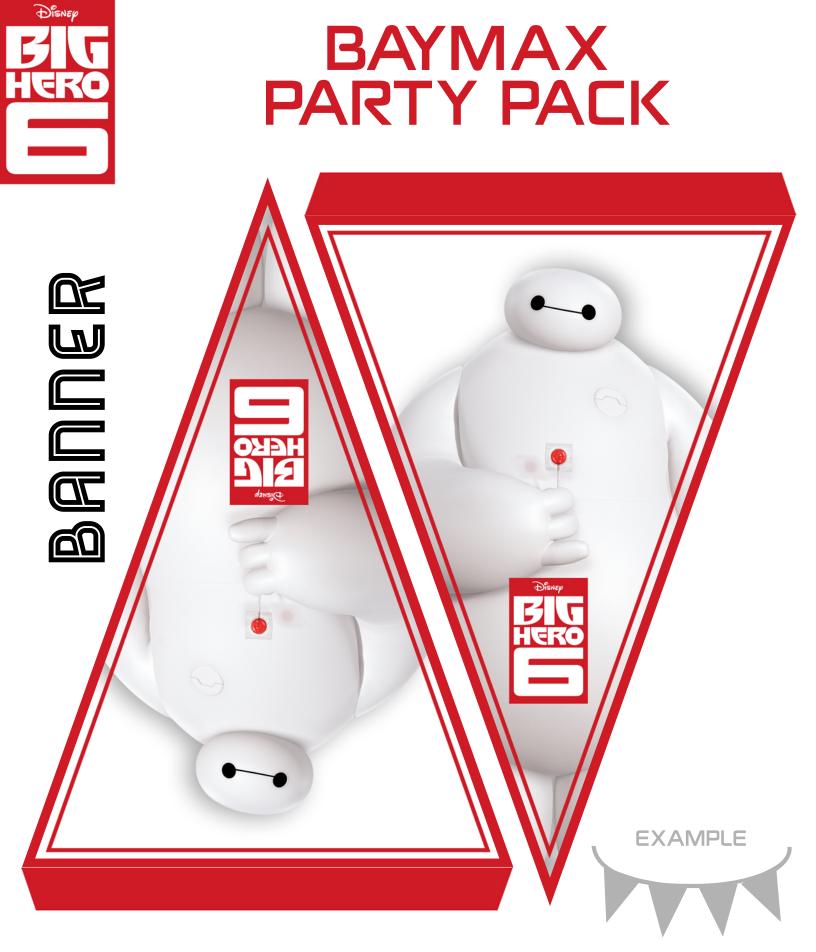

## BAYMAX PARTY PACK

| ഗ |
|---|
|   |
|   |
|   |
|   |
|   |
|   |
|   |

| ABIRTHDAYPARTY<br>CAN INCREASE FEELINGS OF<br>JOY&HAPPINESS |
|-------------------------------------------------------------|
| FOR:                                                        |
| DATE:                                                       |
| TIME:                                                       |
| PLACE:                                                      |
| RSVP:                                                       |
| ©2014 DISNEY                                                |

### CUT OUT EACH BANNER. FOLD THE THICK RED FLAP OVER A STRING TO HANG. SECURE FLAP WITH TAPE, GLUE OR STAPLES.

### CUT OUT EACH BANNER. FOLD THE THICK RED FLAP OVER A STRING TO HANG. SECURE FLAP WITH TAPE, GLUE OR STAPLES.

EXAMPLE

PG ACTION AND PERIL. SOME RUDE HUMOR AND THEMATIC ELEMENTS

BAYMAX

PARTY PACK

CUT OUT FOOD PICK CIRCLES AND ADHERE A TOOTH PICK TO THE BACK OF THE CIRCLE WITH TAPE. POKE THE OTHER END OF THE TOOTHPICK INTO WHATEVER FOOD YOU'RE SERVING TO DECORATE.