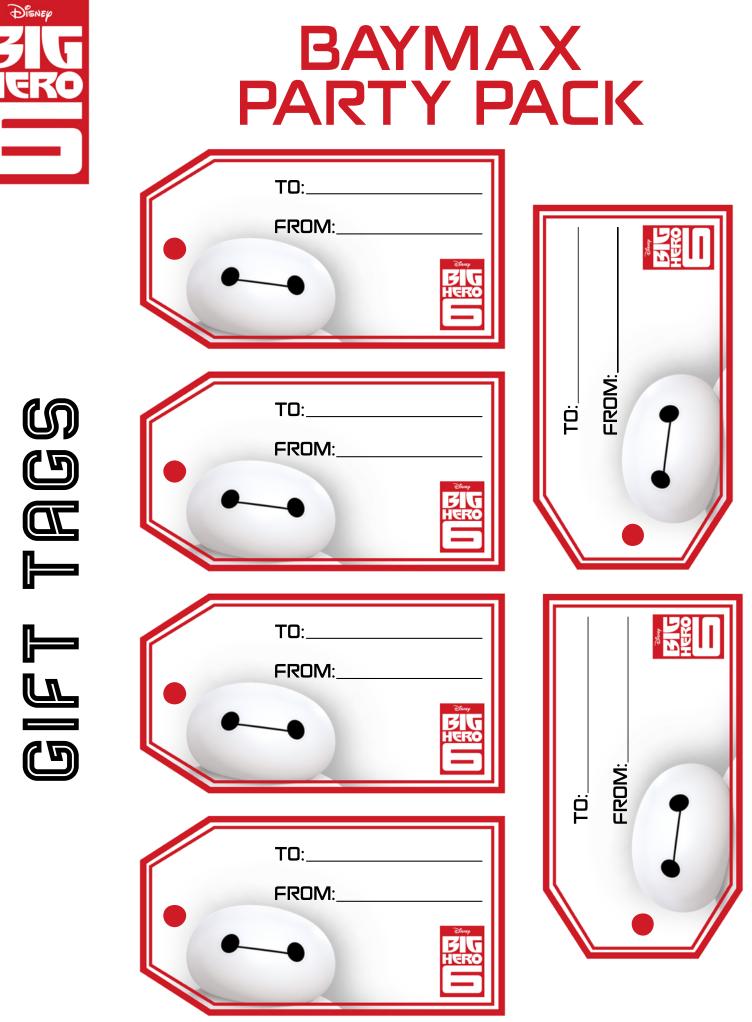

## BAYMAX PARTY PACK

| ഗ |
|---|
|   |
|   |
|   |
|   |
|   |
|   |
|   |

| ABIRTHDAYPARTY<br>CAN INCREASE FEELINGS OF<br>JOY&HAPPINESS |
|-------------------------------------------------------------|
| FOR:                                                        |
| DATE:                                                       |
| TIME:                                                       |
| PLACE:                                                      |
| RSVP:                                                       |
| ©2014 DISNEY                                                |

# BAYMAX PARTY PACK