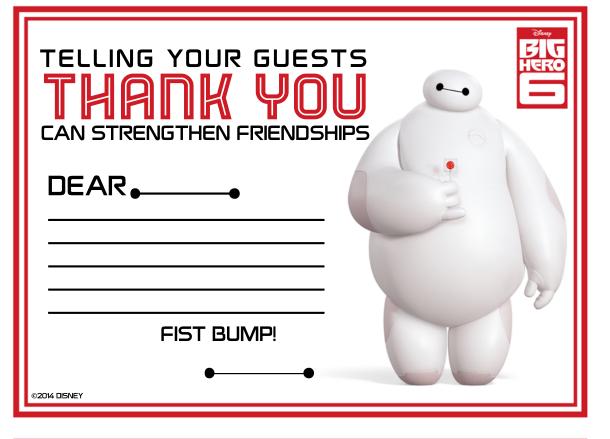

|
| PLACE:                                                      |
| RSVP:                                                       |
| ©2014 DISNEY                                                |

| ABIRTHDAYPARTY<br>CAN INCREASE FEELINGS OF<br>JOY & HAPPINESS |
|---------------------------------------------------------------|
| FOR:                                                          |
| DATE:                                                         |
| TIME:                                                         |
| PLACE:                                                        |
| RSVP:                                                         |
| ©2014 DISNEY                                                  |



#### NOW IN THEATRES!

## BAYMAX PARTY PACK



Disnep





ACTION AND PERIL, SOME RUDE RUMOR, AND THEMATIC ELEMENTS Some Widde Key for its Solidin to Childre (element)

NOW IN THEATRES!



### CUT OUT EACH BANNER. FOLD THE THICK RED FLAP OVER A STRING TO HANG. SECURE FLAP WITH TAPE, GLUE OR STAPLES.





### CUT OUT EACH BANNER. FOLD THE THICK RED FLAP OVER A STRING TO HANG. SECURE FLAP WITH TAPE, GLUE OR STAPLES.







EXAMPLE

PG ACTION AND PERIL. SOME RUDE HUMOR AND THEMATIC ELEMENTS



BAYMAX

PARTY PACK





CUT OUT FOOD PICK CIRCLES AND ADHERE A TOOTH PICK TO THE BACK OF THE CIRCLE WITH TAPE. POKE THE OTHER END OF THE TOOTHPICK INTO WHATEVER FOOD YOU'RE SERVING TO DECORATE.



DISNER













# BAYMAX PARTY PACK





#### NOW IN THEATRES!