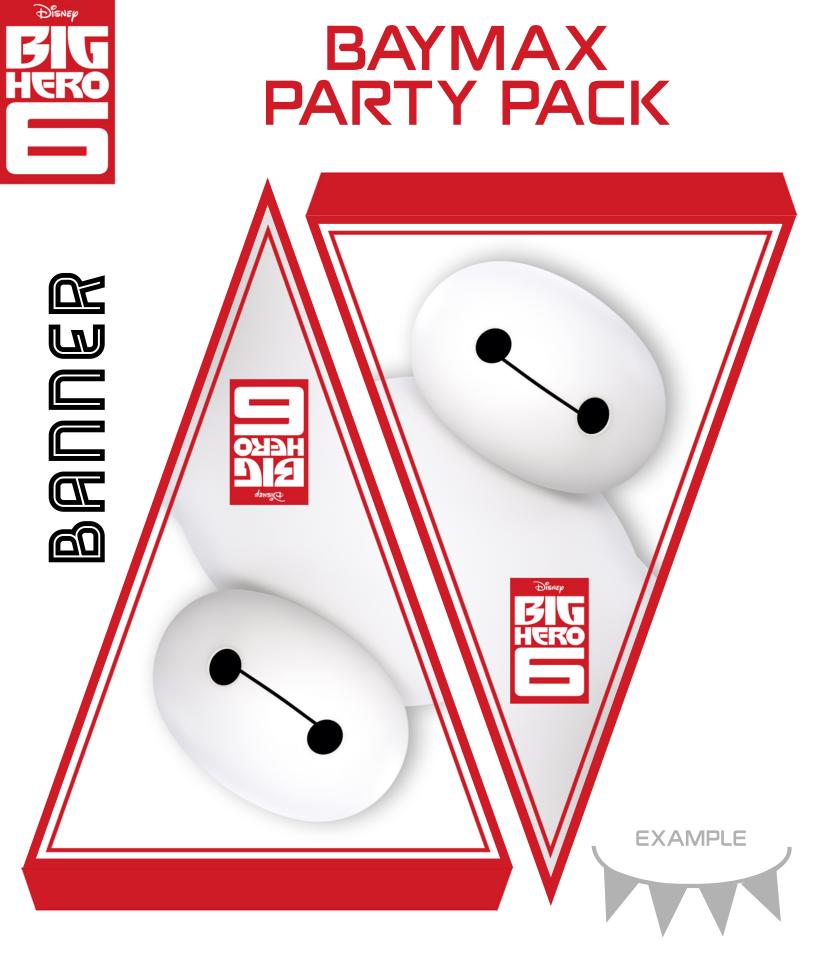

### CUT OUT EACH BANNER. FOLD THE THICK RED FLAP OVER A STRING TO HANG. SECURE FLAP WITH TAPE, GLUE OR STAPLES.

### CUT OUT EACH BANNER. FOLD THE THICK RED FLAP OVER A STRING TO HANG. SECURE FLAP WITH TAPE, GLUE OR STAPLES.

EXAMPLE

PG ACTION AND PERIL. SOME RUDE HUMOR AND THEMATIC ELEMENTS

BAYMAX

PARTY PACK

CUT OUT FOOD PICK CIRCLES AND ADHERE A TOOTH PICK TO THE BACK OF THE CIRCLE WITH TAPE. POKE THE OTHER END OF THE TOOTHPICK INTO WHATEVER FOOD YOU'RE SERVING TO DECORATE.