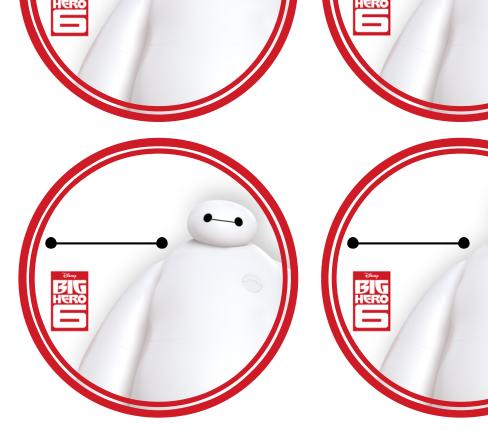

### CUT OUT EACH BANNER. FOLD THE THICK RED FLAP OVER A STRING TO HANG. SECURE FLAP WITH TAPE, GLUE OR STAPLES.

EXAMPLE

PG ACTION AND PERIL. SOME RUDE HUMOR AND THEMATIC ELEMENTS

BAYMAX

PARTY PACK

CUT OUT FOOD PICK CIRCLES AND ADHERE A TOOTH PICK TO THE BACK OF THE CIRCLE WITH TAPE. POKE THE OTHER END OF THE TOOTHPICK INTO WHATEVER FOOD YOU'RE SERVING TO DECORATE.